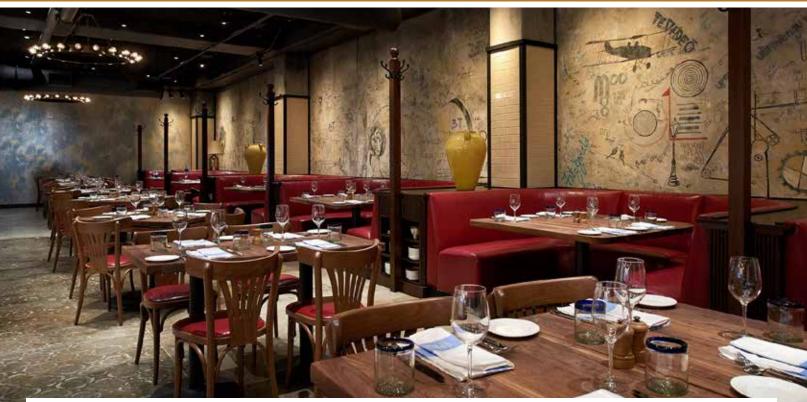

## **PLANET HOLLYWOOD**

"Enter a realm where innovative cuisine, live entertainment and rare Hollywood memorabilia create a dazzling scene."

### **OVERVIEW**

Food & Beverage Capacity:

870 Guests (Terra: 240, The Terrace: 150, Lunar: 200, Galaxy: 130, Stargazers Bar: 150)
Bar Capacity:
255 Guests (Terra: 75, Lunar: 30, Stargazers Bar: 150)
Buyouts Allowed? Yes, up to 1,100 Guests
Large Group Capacity:
Stargazers Bar: up to 150 Guests

Terra and The Terrace: up to 500 Guests The Terrace: up to 250 Guests Lunar: up to 250 Guests, Galaxy: up to 200 Guests Private Dining Rooms Available: Exclusive VIP floor buyouts available for all levels and space A/V Set-Up Available? Yes, includes tech support Custom menus available? Yes Average Lunch Price Point (per person)? \$25, \$35 (with alcohol) Average Dinner Price Point (per person)? \$45, \$75 (with alcohol) F&B Minimum? Not required for semi-private events Other offerings? Live nightly DJ/VJ; Stargazers Bar offers nightly live entertainment and an eclectic collection of Florida craft brews