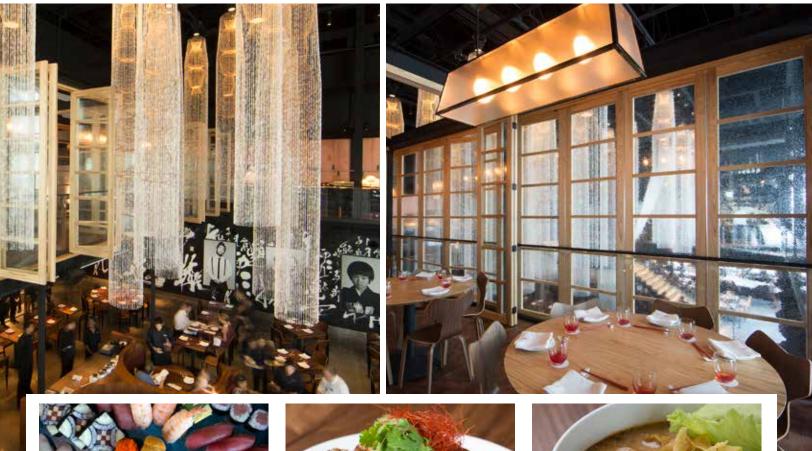

# MORIMOTO ASIA

"Experience the finest in Pan-Asian cuisine as Chef Morimoto of Iron Chef America unveils his most exciting restaurant yet."

#### Established September 30, 2015

### **OVERVIEW**

Food & Beverage Capacity: 500 Guests Bar Capacity:

80 Guests (40 upstairs & 40 downstairs) Buyouts Allowed? Yes

#### Large Group Capacity:

Groups of 15-500 Guests

**Private Dining Rooms Available:** : 4 Private Dining Rooms can accommodate 6-8 guests each. Rooms can be combined to fit up to 36 Guests. Private dining dinner menus start at \$75 per person. A/V Set-Up Available? *Please inquire for options.* Custom menus available? *Yes* Average Lunch Price Point (per person)? \$32++

Average Dinner Price Point (per person)? \$125++

**F&B Minimum?** Yes, pricing varies depending on dates and times.

**Other Offerings?** The Forbidden Lounge (2nd floor) features a private entrance, The Forbidden Lounge, Sushi Bar, semi-private interior Promenade Dining area and exterior Promenade Patio. Can be used together or individually for groups of 15-150 Guests.

www.morimotoasia.com

Alyssa McDonald amcdonald1@patinagroup.com