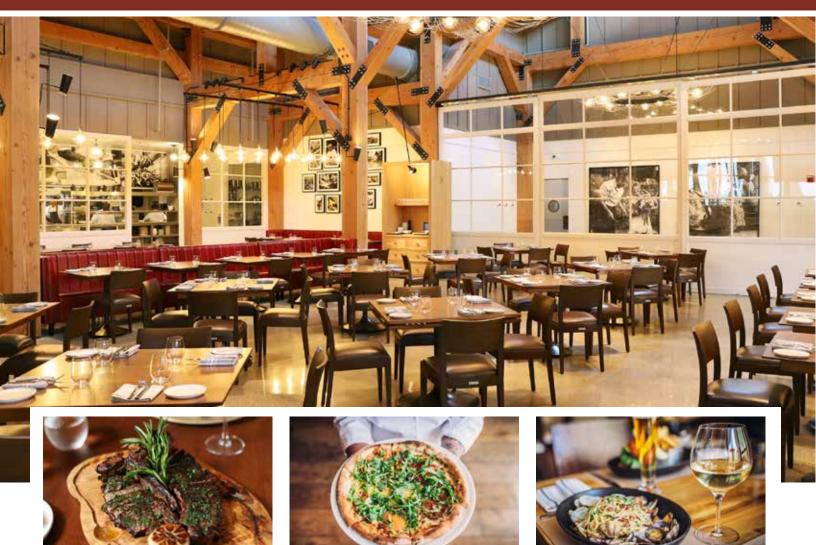

## **PLANET HOLLYWOOD**

"Enter a realm where innovative cuisine, live entertainment and rare Hollywood memorabilia create a dazzling scene."

#### Established January 27, 2017

### **OVERVIEW**

Food & Beverage Capacity:

870 Guests (Terra: 240, The Terrace: 150, Lunar: 200, Galaxy: 130, Stargazers Bar: 150)
Bar Capacity:
255 Guests (Terra: 75, Lunar: 30, Stargazers Bar: 150)
Buyouts Allowed? Yes, up to 1,100 Guests
Large Group Capacity:
Stargazers Bar: up to 150 Guests

Terra and The Terrace: up to 500 Guests The Terrace: up to 250 Guests Lunar: up to 250 Guests, Galaxy: up to 200 Guests Private Dining Rooms Available: Exclusive VIP floor buyouts available for all levels and space A/V Set-Up Available? Yes, includes tech support Custom menus available? Yes Average Lunch Price Point (per person)? \$25, \$35 (with alcohol) Average Dinner Price Point (per person)? \$45, \$75 (with alcohol) F&B Minimum? Not required for semi-private events Other offerings? Live nightly DJ/VJ; Stargazers Bar offers nightly live entertainment and an eclectic collection of Florida craft brews