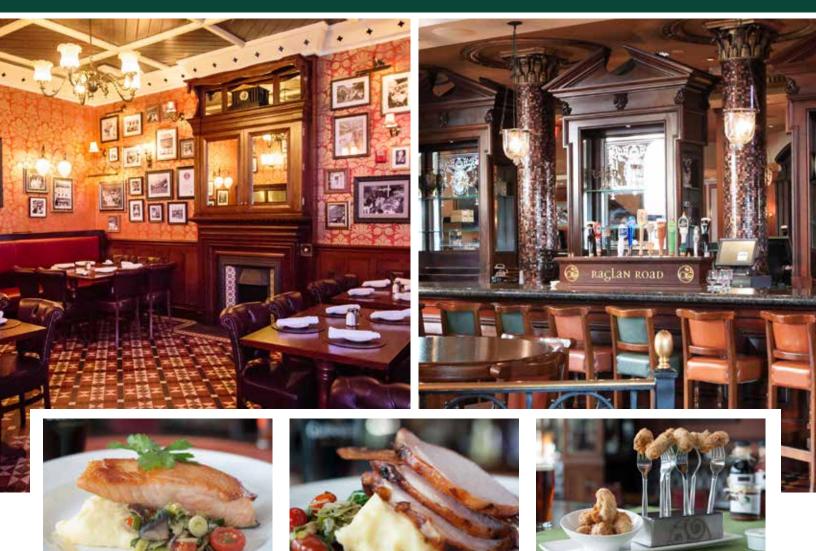

# **RAGLAN ROAD IRISH PUB & RESTAURANT**

"Step inside this authentic Irish pub and indulge your tastes in hearty meals, cold pints and nightly entertainment."

Established October 21, 2005

### **OVERVIEW**

719 Guests
Bar Capacity:
60 Guests
Buyouts Allowed? Yes
Large Group Capacity:
Accommodates groups of 20-700 with 4 bars and interior and exterior seating.
Private Dining Rooms Available:
The Raglan Room - 75 Guests, The Music Room- 55 Guests.
Semi-private spaces include:
The High Falutin' Snug - 23 Guests, The Library Bar - 30 Guests. The Tonsil Tickler Patio - 150-200 Guests.

Food & Beverage Capacity:

A/V Set-Up Available? Yes Custom menus available? Yes Average Lunch Price Point (per person)? \$22, \$25 (with alcohol) Average Dinner Price Point (per person)? \$35, \$38 (with alcohol) F&B Minimum? Yes, pricing varies depending on dates and times.

www.raglanroad.com