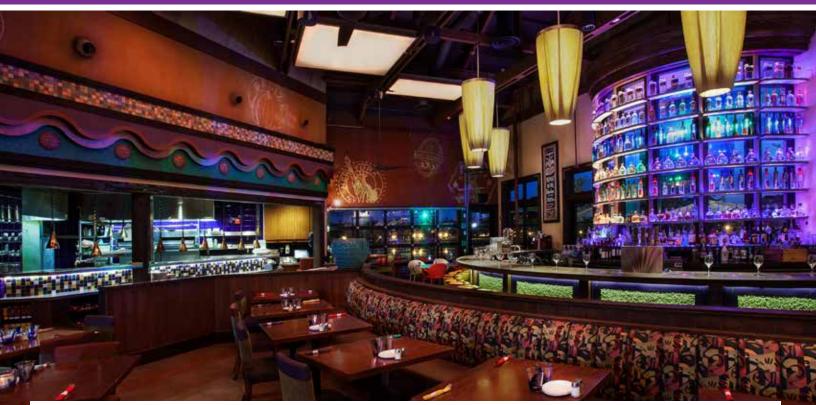

## **PLANET HOLLYWOOD**

"Enter a realm where innovative cuisine, live entertainment and rare Hollywood memorabilia create a dazzling scene."

### **OVERVIEW**

Food & Beverage Capacity:

870 Guests (Terra: 240, The Terrace: 150, Lunar: 200, Galaxy: 130, Stargazers Bar: 150)
Bar Capacity:
255 Guests (Terra: 75, Lunar: 30, Stargazers Bar: 150)
Buyouts Allowed? Yes, up to 1,100 Guests
Large Group Capacity:
Stargazers Bar: up to 150 Guests

Terra and The Terrace: up to 500 Guests The Terrace: up to 250 Guests Lunar: up to 250 Guests, Galaxy: up to 200 Guests Private Dining Rooms Available: Exclusive VIP floor buyouts available for all levels and space A/V Set-Up Available? Yes, includes tech support Custom menus available? Yes Average Lunch Price Point (per person)? \$25, \$35 (with alcohol) Average Dinner Price Point (per person)? \$45, \$75 (with alcohol) F&B Minimum? Not required for semi-private events Other offerings? Live nightly DJ/VJ; Stargazers Bar offers nightly live entertainment and an eclectic collection of Florida craft brews