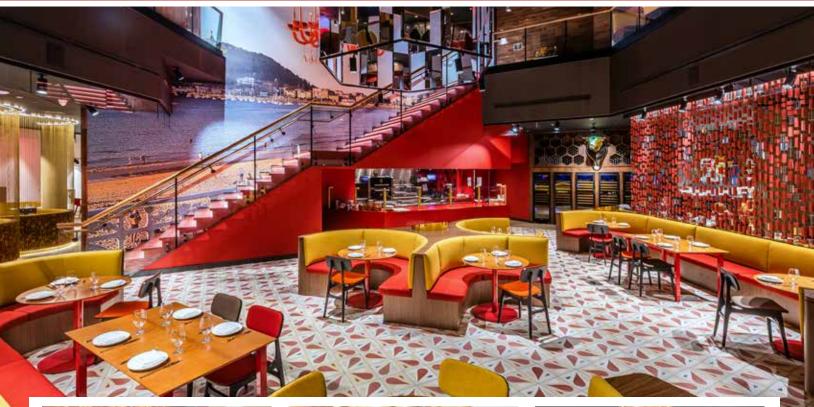

# JALEO BY JOSÉ ANDRÉS

"Savor authentic Spanish tapas, paella and sangria in an inviting, vibrant atmosphere."

**Established March 2019** 

### **OVERVIEW**

 $\mathbf{O}\mathbf{O}$ 

Food & Beverage Capacity: 450 Guests Bar Capacity: 40 Guests Buyouts Allowed? Yes, both partial and full Large Group Capacity: 550 Full Buyout/225 2nd floor buyout Private Dining Rooms Available: Yes, 2nd floor buyout A/V Set-Up Available? Yes Custom menus available? Yes Average Lunch Price Point (per person)? \$30++ Average Dinner Price Point (per person)? \$65++ F&B Minimum? Other Offerings? Please contact Sales Manager for additional details