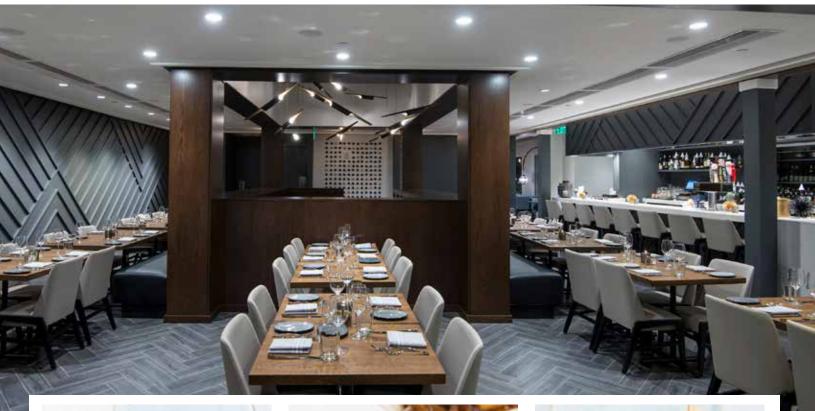

# PADDLEFISH

"Celebrate the freshest seafood while featuring steaks and chops for an elevated meal by land and sea."

### **OVERVIEW**

Food & Beverage Capacity: 525 indoor, 234 on outdoor deck Bar Capacity: 59 indoor, 65 on outdoor deck Buyouts Allowed? Yes