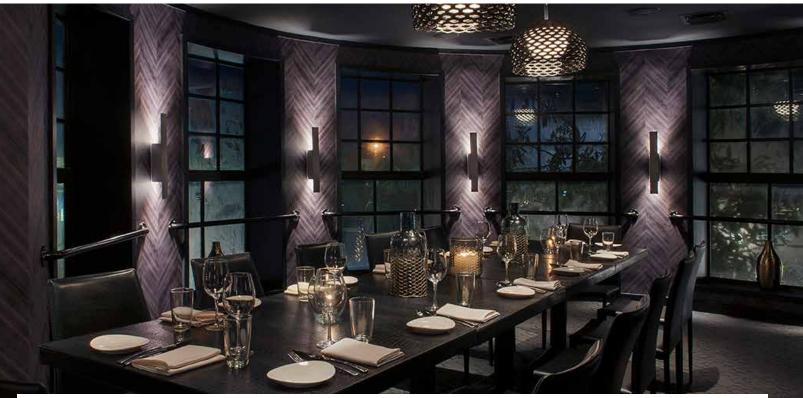

# STK ORLANDO

"Retreat to this chic hideaway for an ultra-modern steakhouse experience - featuring an innovative menu, in-house DJ and a stunning outdoor patio."

#### Established May 26, 2016

### **OVERVIEW**

 $(\mathbf{0})$ 

**Food & Beverage Capacity:** 700 Guests (472 seated)

Bar Capacity: 38 Guests (28 Main Bar, seated & 10 Rooftop Bar, seated) Buyouts Allowed? Yes Large Group Capacity: Parties of 11 and up - please inquire for options and availability

**Private Dining Rooms Available: Main Dining Room:** *up to 170 seated,* **Tempest Storm:** *up to 18 seated,* **Rooftop Main Dining**: *up to 80 seated,* **The Terrace**: *up to 80 seated,* **The Fire Pit:** *up to 28 reception,* **The Balcony:** *up to 20 seated,* **The Patio:** *up to 40 seated*  A/V Set-Up Available? Yes, fees may apply Custom menus available? Yes Average Lunch Price Point (per person)? \$45-\$65 (without alcohol) Average Dinner Price Point (per person)? \$85-\$155 (without alcohol) F&B Minimum? Yes, pricing varies depending on dates, times, and amount of people