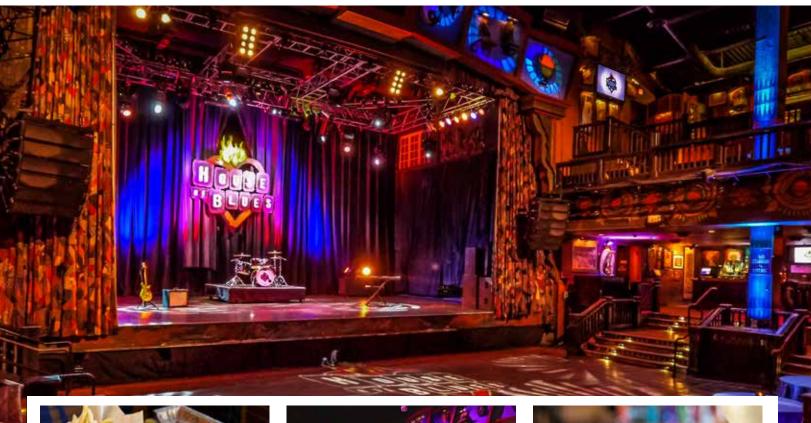

# **HOUSE OF BLUES**

"Enjoy this live music club serving up southern and global flavors for lunch, dinner and a soulful Sunday brunch."

Established September 15, 1997

### **OVERVIEW**

Food & Beverage Capacity: 2500 Guests

Bar Capacity:

175 Guests (25 in Restaurant & 150 in the Courtyard) 2100 Guests in the Music Hall

### **Buyouts Allowed?** *Yes* **Large Group Capacity:**

Entire venue can accommodate 2500 Guests **Private Dining Rooms Available:** Main Dining Room (150), Lightning Room (100), Lightning Room with Curtain (40), Voodoo Room (120), Music Hall 1<sup>st</sup> Floor (600) A/V Set-Up Available? Yes Custom menus available? Only for special events. Average Lunch Price Point (per person)? \$17, \$26 (with alcohol) Special event (\$24, \$50) Average Dinner Price Point (per person)? \$19, \$28 (with alcohol) Special event (\$40, \$65) F&B Minimum? Yes, \$3,000-\$100,000+

www.houseofblues.com/orlando

Molly Konieczny 407-934-2008 mollykonieczny@livenation.com