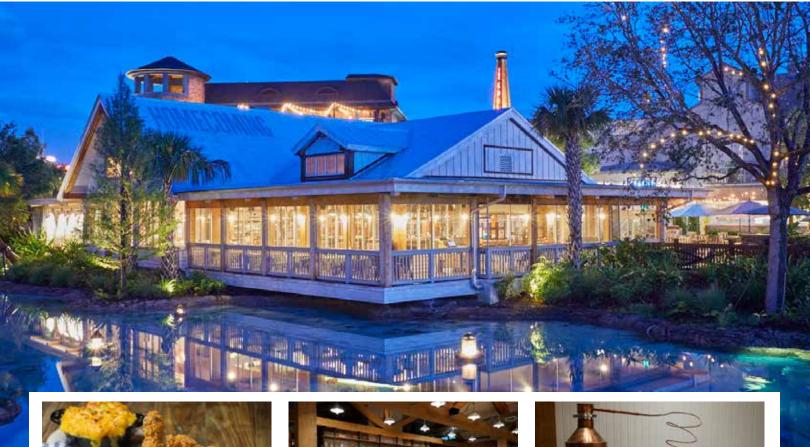

## CHEF ART SMITH'S HOMECOMIN'

"Dig into delectable farm-to-fork cuisine showcasing Florida's fresh flavorsall crafted from recipes by Chef Art Smith."

### **OVERVIEW**

Food & Beverage Capacity: 300 reception style, 175 seated

#### **Bar Capacity:**

28 seats (20 inside, 8 outside)

**Buyouts Allowed?** Yes, (Convention, Corporate, Wedding Rehearsals & Receptions, and Cocktail Events)

**Large Group Capacity:** 2 dining areas that can accommodate 35-45 Guests or full venue buyout for 150-300 Guests.

**Private Dining Rooms Available:** 2 semi-private rooms available. The Porch and The Springs Rooms - each can accommodate 70 reception style (35-45 seated.)

A/V Set-Up Available? Yes Custom menus available? Yes Average Lunch Price Point (per person)? \$20. \$35 (with alcohol)

#### Average Dinner Price Point (per person)?

\$30, \$45 (with alcohol)

**F&B Minimum?** Yes, depending on dates and times **Other?** Fresh, Florida farm sourced; Handcrafted Moonshine & Resort Cocktails; Southern Favorites: Chef Art's Famous Fried Chicken, Shrimp & Grits, Shine Cake; Live Entertainment Options; Indoor & Outdoor Event Space; Customized events for 15-500 people & Multiple concept buyouts for 500-2000 people.