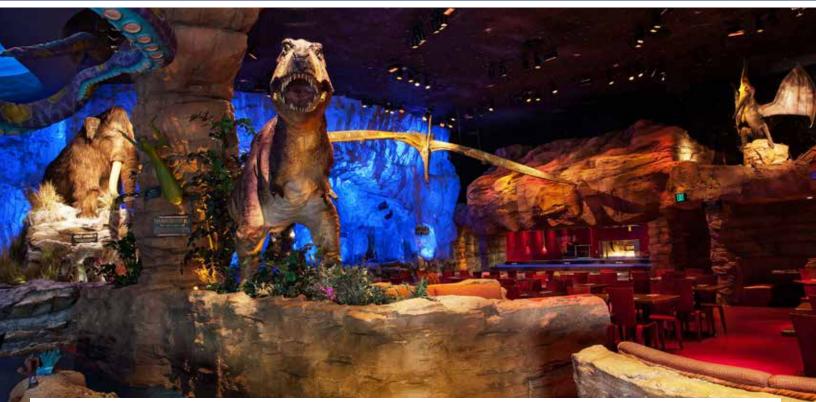

"From salads to steaks, tear into tasty tectonic plates that every creature in your family will enjoy."

#### **Established October 2008**

#### **OVERVIEW**

Food & Beverage Capacity: 630 Guests Bar Capacity: Octopus Bar - 80 Guests Buyouts Allowed? Yes Large Group Capacity: 1,000 Guests Private Dining Rooms Available: No A/V Set-Up Available? No Custom menus available? Only for special events. Average Lunch Price Point (per person)? \$22, \$28 (with alcohol) Average Dinner Price Point (per person)? \$30, \$38 (with alcohol) F&B Minimum? Yes, pricing varies depending on dates and times. Other Offerings? There are interactive animatronics, and various themes from the distinct dining rooms. Interior Ice Cave with dynamic lights can accommodate up to 100 Guests.