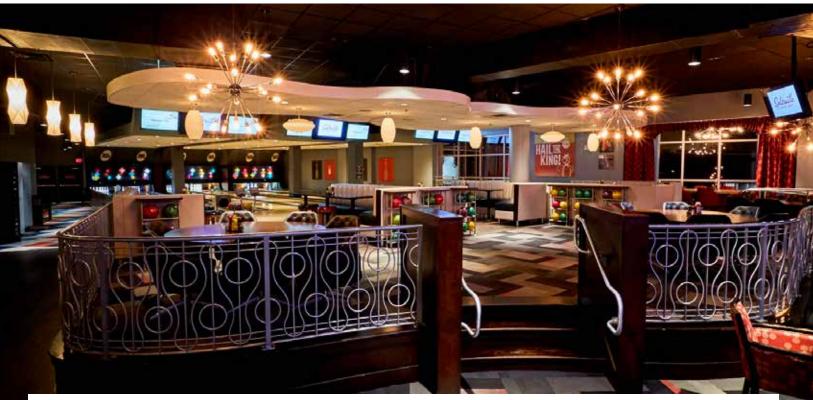

## **SPLITSVILLE LUXURY LANES** "Roll in and rock out with the entire family for exciting food, upscale fun and classic entertainment."

Established December 19, 2013

### **OVERVIEW**

**Food & Beverage Capacity:** *1600 Guests* 

#### **Bar Capacity:**

Main Bar (Ist floor): 50 Guests, Patio Bar (Ist floor): 90 Guests, Balcony Bar (2nd floor): 115 Guests, Main Bar (2nd floor): 60 Guests, Billiard Bar: 30 Guests

#### Private Dining Rooms Available: No

**Large Group Capacity:** Partial & Full Buyouts Available. Private and Semi-Private Spaces Available for Convention, Team-Building, Cocktail Events and more. Inquire for more details. Average Dinner Price Point (per person)? \$20, \$35 (with alcohol) Buyouts Allowed? Yes Custom menus available? Yes A/V Set-Up Available? Yes F&B Minimum? Yes, pricing varies. Inquire for more details.

**Average Lunch Price Point (per person)?** 

\$13, \$25 (with alcohol)

**Other offerings?** Fresh-Rolled Sushi; Hand-Tossed Pizzas; Gourmet Sliders; Custom Menu & Entertainment Options; A/V Accessibility