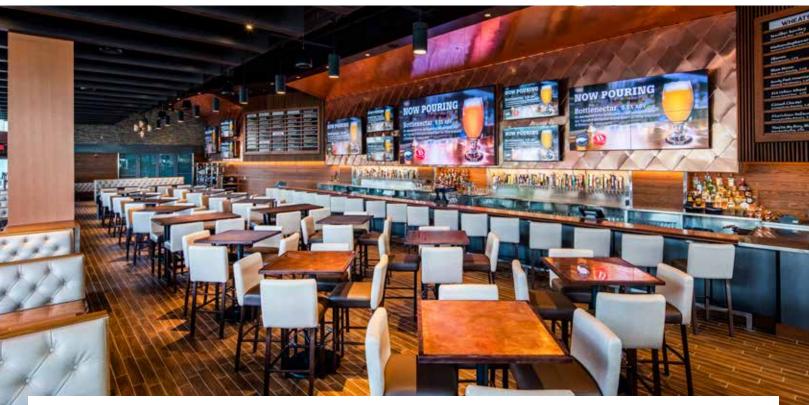

## **CITY WORKS EATERY & POUR HOUSE**

Discover the ultimate sports bar—this upbeat eatery features classic American fare and an incredible beer menu!"

Established February 6, 2020

### **OVERVIEW**

(1)

Food & Beverage Capacity: 350 Guests Bar Capacity: Main Bar: 250 guests, Corner Patio Bar: 60 guests, Small Patio Bar: 40 guests Buyouts Allowed? Yes Large Group Capacity: Groups of 15-350 guests Private Dining Rooms Available: Semi-private space only for 15-350 guests A/V Set-Up Available? Please inquire for options

#### Custom menus available? *Yes* Average Lunch Price Point (per person)?

\$20 \$28 (with alcohol)

Average Dinner Price Point (per person)? \$30, \$38 (with alcohol)

**F&B Minimum?** Yes, pricing varies based on dates, times and size of group

**Other Offerings?** City Works has 8,632 sq. ft. of indoor dining space and a spacious outdoor patio. City Works shows an array of events on 17 flatscreen HDTV's with state of the art audio, including one enormous video wall