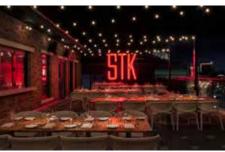

# STK ORLANDO

"Retreat to this chic hideaway for an ultra-modern steakhouse experience - featuring an innovative menu, in-house DJ and a stunning outdoor patio."

#### Established May 26, 2016

### **OVERVIEW**

 $(\mathbf{0})$ 

**Food & Beverage Capacity:** 700 Guests (472 seated)

Bar Capacity: 38 Guests (28 Main Bar, seated & 10 Rooftop Bar, seated) Buyouts Allowed? Yes Large Group Capacity: Parties of 11 and up - please inquire for options and availability

**Private Dining Rooms Available: Main Dining Room:** *up to 170 seated,* **Tempest Storm:** *up to 18 seated,* **Rooftop Main Dining**: *up to 80 seated,* **The Terrace**: *up to 80 seated,* **The Fire Pit:** *up to 28 reception,* **The Balcony:** *up to 20 seated,* **The Patio:** *up to 40 seated*  A/V Set-Up Available? Yes, fees may apply Custom menus available? Yes Average Lunch Price Point (per person)? \$45-\$65 (without alcohol) Average Dinner Price Point (per person)? \$85-\$155 (without alcohol) F&B Minimum? Yes, pricing varies depending on dates, times, and amount of people