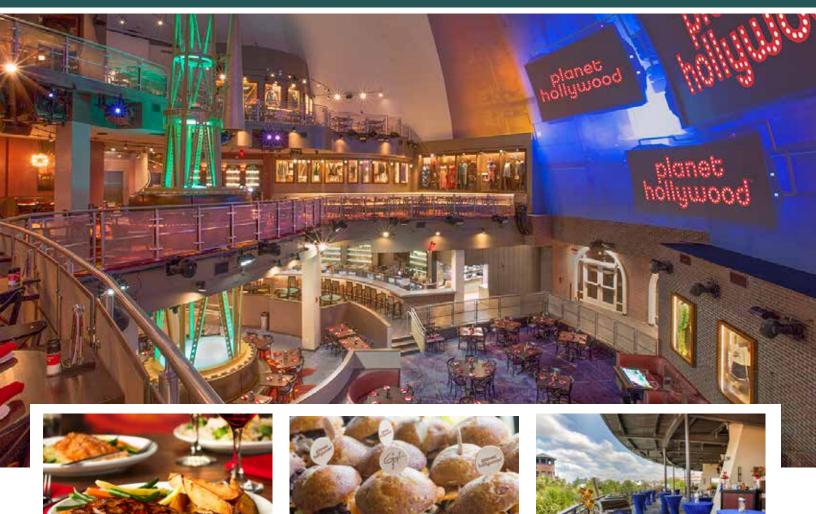

## **PLANET HOLLYWOOD**

"Enter a realm where innovative cuisine, live entertainment and rare Hollywood memorabilia create a dazzling scene."

#### Established January 27, 2017

### **OVERVIEW**

Food & Beverage Capacity:

870 Guests (Terra: 240, The Terrace: 150, Lunar: 200, Galaxy: 130, Stargazers Bar: 150)
Bar Capacity:
255 Guests (Terra: 75, Lunar: 30, Stargazers Bar: 150)
Buyouts Allowed? Yes, up to 1,100 Guests
Large Group Capacity:
Stargazers Bar: up to 150 Guests

Terra and The Terrace: up to 500 Guests The Terrace: up to 250 Guests Lunar: up to 250 Guests, Galaxy: up to 200 Guests Private Dining Rooms Available: Exclusive VIP floor buyouts available for all levels and space A/V Set-Up Available? Yes, includes tech support Custom menus available? Yes Average Lunch Price Point (per person)? \$25, \$35 (with alcohol) Average Dinner Price Point (per person)? \$45, \$75 (with alcohol) F&B Minimum? Not required for semi-private events Other offerings? Live nightly DJ/VJ; Stargazers Bar offers nightly live entertainment and an eclectic collection of Florida craft brews