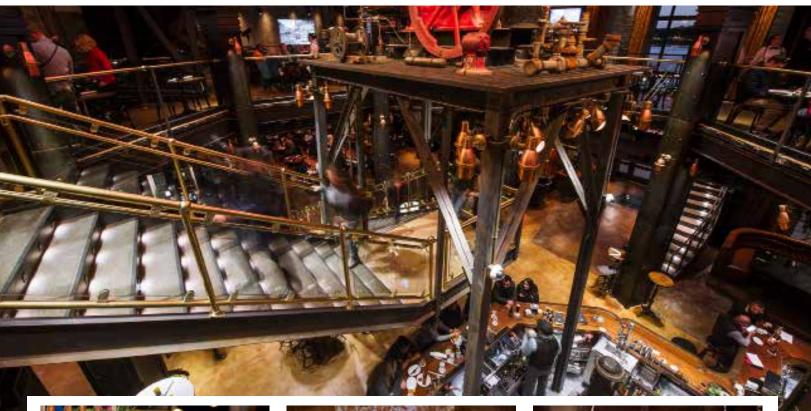

## THE EDISON

"Swing by this lavish, industrial gothic-style hotspot for classic American cuisine, craft cocktails and unique entertainment."

Established January 5, 2018

### **OVERVIEW**

Food & Beverage Capacity: 450 Guests Bar Capacity: 60 Guests: Breaker Bar, 20 Guests: Patent Bar, and 50 Guests: Boiler Bar Buyouts Allowed? Yes

Large Group Capacity: Groups of 15-450 Guests Private Dining Rooms Available: Semi-private spaces offered for various group sizes. Buyout of the 2nd level only available. A/V Set-Up Available? *Please inquire for options* Custom menus available? *Yes* Average Lunch Price Point (per person)? \$29++

Average Dinner Price Point (per person)? \$80++

**F&B Minimum?** Yes, pricing varies depending on dates and times.

**Other Offerings?** *Promenade and lakeside patios availabile* 